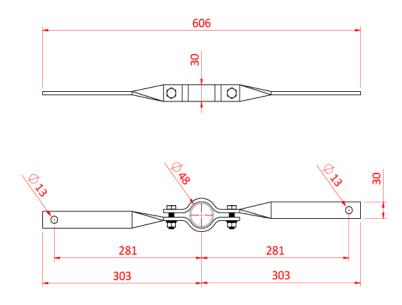

## Steel Double Boom Arm

Product Data Sheet

| A Steel Double Boom Arm |                                                                             |
|-------------------------|-----------------------------------------------------------------------------|
| Part Nos                | T31700                                                                      |
| Tube Diameter           | Ø48.3mm                                                                     |
| Material                | S275 Mild Steel<br>Fixings Grade 8.8                                        |
| Fixings                 | To be used with M12 Fixings                                                 |
| Finish                  | Zinc Plated                                                                 |
| Weight                  | 1.11Kg                                                                      |
| WLL                     | 12kg                                                                        |
| Factor of Safety        | 5:1                                                                         |
|                         | Part Nos<br>Tube Diameter<br>Material<br>Fixings<br>Finish<br>Weight<br>WLL |

Dimensions in mm

Doughty Engineering Ltd - Crow Arch Lane, Ringwood, Hampshire, BH24 1NZ, UK +44 (0) 1425 478961, sales@doughty-engineering.co.uk - www.doughty-engineering.co.uk