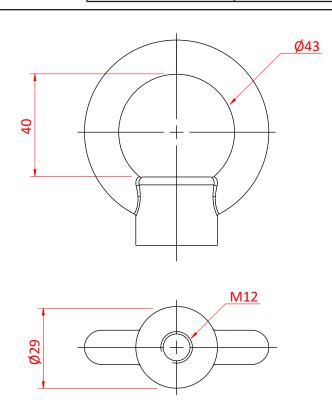

## M12 Large Eye - Eye Nuts

| A Female Steel Large Eye Eyenut |                                                                              |
|---------------------------------|------------------------------------------------------------------------------|
| Part Nos                        | T42301 - Silver<br>T42303 - Black<br>T42305 - Red                            |
| Thread                          | M12                                                                          |
| Material                        | C15E                                                                         |
| Finish                          | T42301 - BZP<br>T42303 - Powder Painted Black<br>T42305 - Powder Painted Red |
| WLL                             | 500Kg                                                                        |
| Conforms to                     | DIN 582                                                                      |

Dimensions in mm

DIMENSIONS ARE A GUIDE ONLY AND MAY VARY

Doughty Engineering Ltd - Crow Arch Lane, Ringwood, Hampshire, BH24 1NZ, UK +44 (0) 1425 478961, sales@doughty-engineering.co.uk - www.doughty-engineering.co.uk