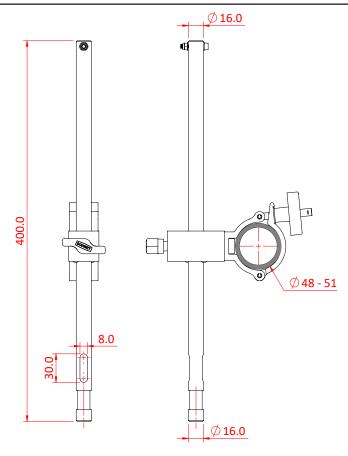

## Super Lightweight Drop Arm

**Product Data Sheet** 

| A Lightweight 16mm drop arm coupled to one of our super lightweight clamps. |                                         |
|-----------------------------------------------------------------------------|-----------------------------------------|
| Part Nos                                                                    | T45725                                  |
| Materials                                                                   | AW6082 Aluminium<br>Grade 8.8 Fasteners |
| Finish                                                                      | Powder Painted Black                    |
| Tube Diameter                                                               | Ø48-51mm                                |
| Spigot                                                                      | 16mm                                    |
| WLL                                                                         | 10Kg                                    |