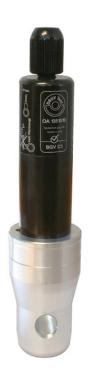

## Half Connector with Cable Holder

| A Tapered Half Connector fitted with a Cable Holder |                                     |
|-----------------------------------------------------|-------------------------------------|
| Part Nos                                            | T45747                              |
| Wires                                               | 4 & 5mm                             |
| Finish                                              | Natural                             |
| Materials                                           | AW6082 T6 Aluminium                 |
| WLL                                                 | 80Kg - 4mm Wire<br>100Kg - 5mm Wire |
| Safety Factor                                       | 5:1                                 |