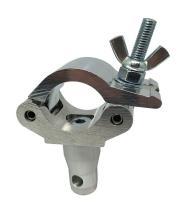

## Low Profile Clamp with Half Connector

**Product Data Sheet** 

| A Low Profile Clamp fitted with a Half Connector to work with Modular Rigging components. |                                                                                            |
|-------------------------------------------------------------------------------------------|--------------------------------------------------------------------------------------------|
| Part Nos                                                                                  | T45810 - Polished<br>T45811 - Powder Painted Satin Black                                   |
| Tube Diameter                                                                             | Ø48 - 51mm                                                                                 |
| Materials                                                                                 | Main Body - AW6082 T6 Aluminium<br>Roll Pins - Stainless Steel<br>Eyebolt Assy - Grade 8.8 |
| Max Tightening<br>Torque                                                                  | 30Nm                                                                                       |
| Fixings                                                                                   | Aluminium Half Connector                                                                   |
| WLL                                                                                       | 100Kg Vertical Load                                                                        |
| Weight                                                                                    | 0.62Kg                                                                                     |
| Factor of Safety                                                                          | 5:1                                                                                        |