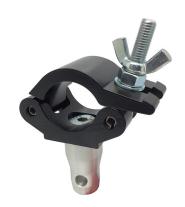

## Low Profile Clamp with Half Connector

**Product Data Sheet** 

| A Low Profile Clamp fitted with a Half Connector to work with Modular Rigging components. |                                                                                            |
|-------------------------------------------------------------------------------------------|--------------------------------------------------------------------------------------------|
| Part Nos                                                                                  | T45810 - Polished<br>T45811 - Powder Painted Satin Black                                   |
| Tube Diameter                                                                             | Ø48 - 51mm                                                                                 |
| Materials                                                                                 | Main Body - AW6082 T6 Aluminium<br>Roll Pins - Stainless Steel<br>Eyebolt Assy - Grade 8.8 |
| Max Tightening<br>Torque                                                                  | 30Nm                                                                                       |
| Fixings                                                                                   | Aluminium Half Connector                                                                   |
| WLL                                                                                       | 100Kg Vertical Load                                                                        |
| Weight                                                                                    | 0.62Kg                                                                                     |
| Factor of Safety                                                                          | 5:1                                                                                        |