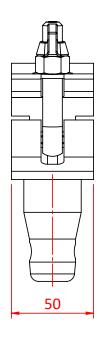

## Low Profile Clamp with Half Connector

**Product Data Sheet** 

| A Low Profile Clamp fitted with a Half Connector to work with Modular Rigging components. |                                                                                            |
|-------------------------------------------------------------------------------------------|--------------------------------------------------------------------------------------------|
| Part Nos                                                                                  | T45810 - Polished<br>T45811 - Powder Painted Satin Black                                   |
| Tube Diameter                                                                             | Ø48 - 51mm                                                                                 |
| Materials                                                                                 | Main Body - AW6082 T6 Aluminium<br>Roll Pins - Stainless Steel<br>Eyebolt Assy - Grade 8.8 |
| Max Tightening<br>Torque                                                                  | 30Nm                                                                                       |
| Fixings                                                                                   | Aluminium Half Connector                                                                   |
| WLL                                                                                       | 100Kg Vertical Load                                                                        |
| Weight                                                                                    | 0.62Kg                                                                                     |
| Factor of Safety                                                                          | 5:1                                                                                        |

Dimensions in mm