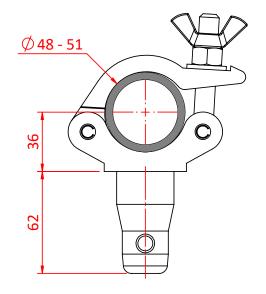

## Low Profile Clamp with Half Connector

**Product Data Sheet** 

| A Low Profile Clamp fitted with a Half Connector to work with Modular Rigging components. |                                                                                            |
|-------------------------------------------------------------------------------------------|--------------------------------------------------------------------------------------------|
| Part Nos                                                                                  | T45810 - Polished<br>T45811 - Powder Painted Satin Black                                   |
| Tube Diameter                                                                             | Ø48 - 51mm                                                                                 |
| Materials                                                                                 | Main Body - AW6082 T6 Aluminium<br>Roll Pins - Stainless Steel<br>Eyebolt Assy - Grade 8.8 |
| Max Tightening<br>Torque                                                                  | 30Nm                                                                                       |
| Fixings                                                                                   | Aluminium Half Connector                                                                   |
| WLL                                                                                       | 100Kg Vertical Load                                                                        |
| Weight                                                                                    | 0.62Kg                                                                                     |
| Factor of Safety                                                                          | 5:1                                                                                        |

Dimensions in mm