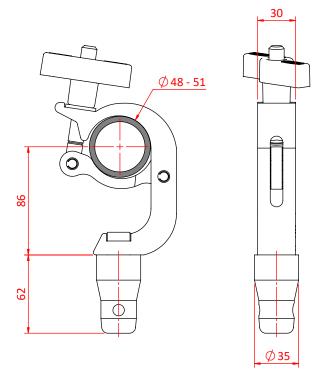

## Trigger Clamp with Half Connector

|  | A Trigger Clamp fitted with a Half Connector to work with Modular Rigging components. |                                                                                            |
|--|---------------------------------------------------------------------------------------|--------------------------------------------------------------------------------------------|
|  | Part Nos                                                                              | T45825 - Polished<br>T45826 - Powder Painted Satin Black                                   |
|  | Tube Diameter                                                                         | Ø48 - 51mm                                                                                 |
|  | Materials                                                                             | Main Body - AW6082 T6 Aluminium<br>Roll Pins - Stainless Steel<br>Eyebolt Assy - Grade 8.8 |
|  | Max Tightening<br>Torque                                                              | Hand tighten only                                                                          |
|  | Fixings                                                                               | Aluminium Half Connector                                                                   |
|  | WLL                                                                                   | 100Kg Vertical Load                                                                        |
|  | Weight                                                                                | 0.66Kg                                                                                     |
|  | Factor of Safety                                                                      | 5:1                                                                                        |
|  |                                                                                       |                                                                                            |

Dimensions in mm

Doughty Engineering Ltd - Crow Arch Lane, Ringwood, Hampshire, BH24 1NZ, UK +44 (0) 1425 478961, sales@doughty-engineering.co.uk - www.doughty-engineering.co.uk