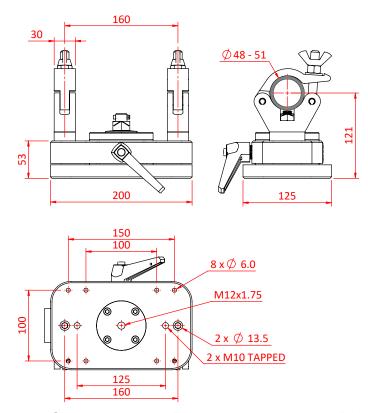

## Followspot Rail Mount

## **Product Data Sheet**

| An assembly designed to allow a followspot to be mounted to a rail, enabling 360° of smooth rotation. |                                         |
|-------------------------------------------------------------------------------------------------------|-----------------------------------------|
| Part Nos                                                                                              | T54420                                  |
| Materials                                                                                             | AW6082 Aluminium<br>Grade 8.8 Fasteners |
| Finish                                                                                                | Powder Painted Black                    |
| Weight                                                                                                | 4.20Kg                                  |
| WLL                                                                                                   | 100Kg                                   |
| Factor of Safety                                                                                      | 5:1                                     |
| Useage                                                                                                | Support or suspend a followspot         |