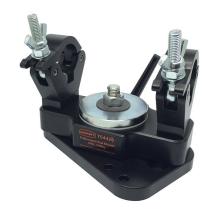

## Followspot Rail Mount

## **Product Data Sheet**

| An assembly designed to allow a followspot to be mounted to a rail, enabling 360° of smooth rotation. |                                         |
|-------------------------------------------------------------------------------------------------------|-----------------------------------------|
| Part Nos                                                                                              | T54420                                  |
| Materials                                                                                             | AW6082 Aluminium<br>Grade 8.8 Fasteners |
| Finish                                                                                                | Powder Painted Black                    |
| Weight                                                                                                | 4.20Kg                                  |
| WLL                                                                                                   | 100Kg                                   |
| Factor of Safety                                                                                      | 5:1                                     |
| Useage                                                                                                | Support or suspend a followspot         |