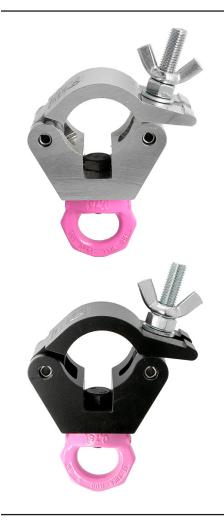

## Doughty Hanging Clamp with Pink Eye

**Product Data Sheet** 

| A standard half coupler fitted with a 750Kg Pink Eye Nut<br>Can be loaded in multiple directions |                                                                                            |
|--------------------------------------------------------------------------------------------------|--------------------------------------------------------------------------------------------|
| Part Nos                                                                                         | T57203 - Polished<br>T57204 - Powder Painted Satin Black                                   |
| Tube Diameter                                                                                    | Ø48 - 51mm                                                                                 |
| Materials                                                                                        | Main Body - AW6082 T6 Aluminium<br>Roll Pins - Stainless Steel<br>Eyebolt Assy - Grade 8.8 |
| Max Tightening<br>Torque                                                                         | 30Nm                                                                                       |
| Fixings                                                                                          | Pink Eye Nut                                                                               |
| WLL                                                                                              | 750Kg                                                                                      |
| Weight                                                                                           | 0.90Kg                                                                                     |
| Factor of Safety                                                                                 | 5:1                                                                                        |
| Approval                                                                                         | TÜV Approved                                                                               |