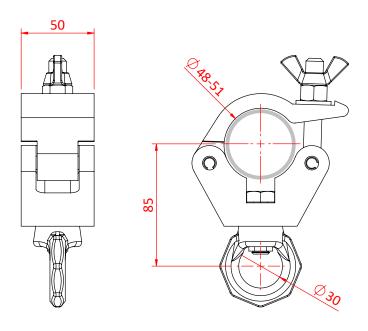

## Doughty Hanging Clamp with Pink Eye

**Product Data Sheet** 

| A standard half coupler fitted with a 750Kg Pink Eye Nut<br>Can be loaded in multiple directions |                                                                                            |
|--------------------------------------------------------------------------------------------------|--------------------------------------------------------------------------------------------|
| Part Nos                                                                                         | T57203 - Polished<br>T57204 - Powder Painted Satin Black                                   |
| Tube Diameter                                                                                    | Ø48 - 51mm                                                                                 |
| Materials                                                                                        | Main Body - AW6082 T6 Aluminium<br>Roll Pins - Stainless Steel<br>Eyebolt Assy - Grade 8.8 |
| Max Tightening<br>Torque                                                                         | 30Nm                                                                                       |
| Fixings                                                                                          | Pink Eye Nut                                                                               |
| WLL                                                                                              | 750Kg                                                                                      |
| Weight                                                                                           | 0.90Kg                                                                                     |
| Factor of Safety                                                                                 | 5:1                                                                                        |
| Approval                                                                                         | TÜV Approved                                                                               |