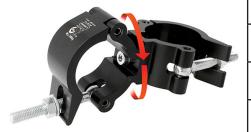

## Mammoth Swivel Coupler

| A Mammoth swivel coupler combination which<br>provides a firm fixing between two bars |                                                                                       |
|---------------------------------------------------------------------------------------|---------------------------------------------------------------------------------------|
| Part Nos                                                                              | T57420 - Polished<br>T57421 - Powder Painted Satin Black                              |
| Tube Diameter                                                                         | Ø60 - 63mm                                                                            |
| Materials                                                                             | Main Body - AW6082 T6 Aluminium<br>Roll Pins - Stainless Steel<br>Eyebolt - Grade 8.8 |
| Max Tightening<br>Torque                                                              | 30Nm                                                                                  |
| Fixings                                                                               | N/A                                                                                   |
| WLL                                                                                   | 500Kg                                                                                 |
| Weight                                                                                | 0.90Kg                                                                                |
| Factor of Safety                                                                      | 5:1                                                                                   |
| Approval                                                                              | TÜV Approved                                                                          |