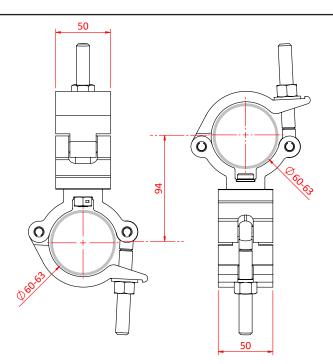

## Mammoth Swivel Coupler

| A Mammoth swivel coupler combination which<br>provides a firm fixing between two bars |                                                                                       |
|---------------------------------------------------------------------------------------|---------------------------------------------------------------------------------------|
| Part Nos                                                                              | T57420 - Polished<br>T57421 - Powder Painted Satin Black                              |
| Tube Diameter                                                                         | Ø60 - 63mm                                                                            |
| Materials                                                                             | Main Body - AW6082 T6 Aluminium<br>Roll Pins - Stainless Steel<br>Eyebolt - Grade 8.8 |
| Max Tightening<br>Torque                                                              | 30Nm                                                                                  |
| Fixings                                                                               | N/A                                                                                   |
| WLL                                                                                   | 500Kg                                                                                 |
| Weight                                                                                | 0.90Kg                                                                                |
| Factor of Safety                                                                      | 5:1                                                                                   |
| Approval                                                                              | TÜV Approved                                                                          |