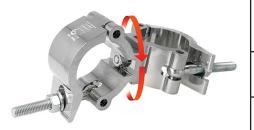

## Mammoth Swivel Coupler

| A Mammoth swivel coupler combination which<br>provides a firm fixing between two bars |                                                                                       |
|---------------------------------------------------------------------------------------|---------------------------------------------------------------------------------------|
| Part Nos                                                                              | T57420 - Polished<br>T57421 - Powder Painted Satin Black                              |
| Tube Diameter                                                                         | Ø60 - 63mm                                                                            |
| Materials                                                                             | Main Body - AW6082 T6 Aluminium<br>Roll Pins - Stainless Steel<br>Eyebolt - Grade 8.8 |
| Max Tightening<br>Torque                                                              | 30Nm                                                                                  |
| Fixings                                                                               | N/A                                                                                   |
| WLL                                                                                   | 500Kg                                                                                 |
| Weight                                                                                | 0.90Kg                                                                                |
| Factor of Safety                                                                      | 5:1                                                                                   |
| Approval                                                                              | TÜV Approved                                                                          |