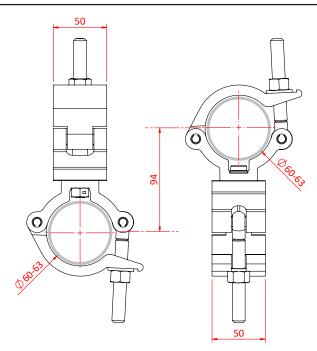

## Mammoth 90° Fixed Coupler

**Product Data Sheet** 

| A Mammoth 90° fixed coupler combination which provides a firm fixing between two bars |                                                                                       |
|---------------------------------------------------------------------------------------|---------------------------------------------------------------------------------------|
| Part Nos                                                                              | T57430 - Polished<br>T57431 - Powder Painted Satin Black                              |
| Tube Diameter                                                                         | Ø60 - 63mm                                                                            |
| Materials                                                                             | Main Body - AW6082 T6 Aluminium<br>Roll Pins - Stainless Steel<br>Eyebolt - Grade 8.8 |
| Max Tightening<br>Torque                                                              | 30Nm                                                                                  |
| Fixings                                                                               | N/A                                                                                   |
| WLL                                                                                   | 500Kg                                                                                 |
| Weight                                                                                | 0.90Kg                                                                                |
| Factor of Safety                                                                      | 5:1                                                                                   |
| Approval                                                                              | TÜV Approved                                                                          |