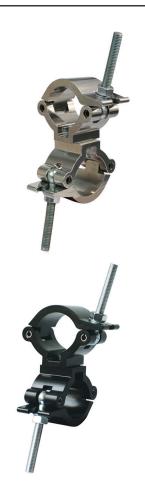

## Mammoth 90° Fixed Coupler

**Product Data Sheet** 

| A Mammoth 90° fixed coupler combination which provides a firm fixing between two bars |                                                                                       |
|---------------------------------------------------------------------------------------|---------------------------------------------------------------------------------------|
| Part Nos                                                                              | T57430 - Polished<br>T57431 - Powder Painted Satin Black                              |
| Tube Diameter                                                                         | Ø60 - 63mm                                                                            |
| Materials                                                                             | Main Body - AW6082 T6 Aluminium<br>Roll Pins - Stainless Steel<br>Eyebolt - Grade 8.8 |
| Max Tightening<br>Torque                                                              | 30Nm                                                                                  |
| Fixings                                                                               | N/A                                                                                   |
| WLL                                                                                   | 500Kg                                                                                 |
| Weight                                                                                | 0.90Kg                                                                                |
| Factor of Safety                                                                      | 5:1                                                                                   |
| Approval                                                                              | TÜV Approved                                                                          |