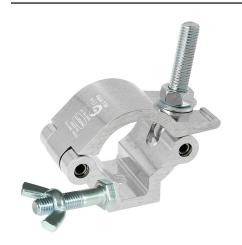

## Lightweight Hook Clamp Coupler

**Product Data Sheet** 

| A high tensile extruded half coupler supplied with fixing kit |                                                                                            |
|---------------------------------------------------------------|--------------------------------------------------------------------------------------------|
| Part Nos                                                      | T58105 - Polished<br>T58106 - Powder Painted Satin Black                                   |
| Tube Diameter                                                 | Ø48 - 51mm                                                                                 |
| Materials                                                     | Main Body - AW6082 T6 Aluminium<br>Roll Pins - Stainless Steel<br>Eyebolt Assy - Grade 8.8 |
| Max Tightening<br>Torque                                      | 30Nm                                                                                       |
| Fixings                                                       | Supplied with M12x50 Bolt / Wing Nut                                                       |
| WLL                                                           | 500Kg                                                                                      |
| Weight                                                        | 0.42Kg                                                                                     |
| Factor of Safety                                              | 5:1                                                                                        |
| Approval                                                      | TÜV Approved                                                                               |