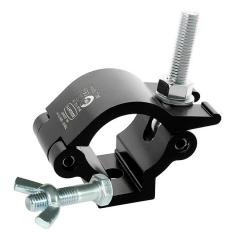

## Lightweight Hook Clamp Coupler

**Product Data Sheet** 

| A high tensile extruded half coupler supplied with fixing kit |                                                                                            |
|---------------------------------------------------------------|--------------------------------------------------------------------------------------------|
| Part Nos                                                      | T58105 - Polished<br>T58106 - Powder Painted Satin Black                                   |
| Tube Diameter                                                 | Ø48 - 51mm                                                                                 |
| Materials                                                     | Main Body - AW6082 T6 Aluminium<br>Roll Pins - Stainless Steel<br>Eyebolt Assy - Grade 8.8 |
| Max Tightening<br>Torque                                      | 30Nm                                                                                       |
| Fixings                                                       | Supplied with M12x50 Bolt / Wing Nut                                                       |
| WLL                                                           | 500Kg                                                                                      |
| Weight                                                        | 0.42Kg                                                                                     |
| Factor of Safety                                              | 5:1                                                                                        |
| Approval                                                      | TÜV Approved                                                                               |