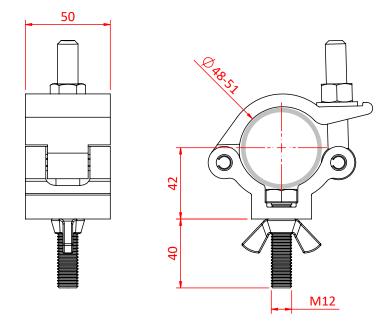

## Lightweight Hook Clamp Coupler

**Product Data Sheet** 

| A high tensile extruded half coupler supplied with fixing kit |                                                                                            |
|---------------------------------------------------------------|--------------------------------------------------------------------------------------------|
| Part Nos                                                      | T58105 - Polished<br>T58106 - Powder Painted Satin Black                                   |
| Tube Diameter                                                 | Ø48 - 51mm                                                                                 |
| Materials                                                     | Main Body - AW6082 T6 Aluminium<br>Roll Pins - Stainless Steel<br>Eyebolt Assy - Grade 8.8 |
| Max Tightening<br>Torque                                      | 30Nm                                                                                       |
| Fixings                                                       | Supplied with M12x50 Bolt / Wing Nut                                                       |
| WLL                                                           | 500Kg                                                                                      |
| Weight                                                        | 0.42Kg                                                                                     |
| Factor of Safety                                              | 5:1                                                                                        |
| Approval                                                      | TÜV Approved                                                                               |