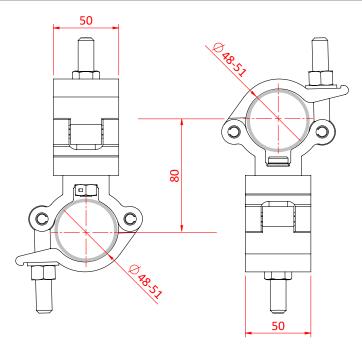

## Lightweight 90° Fixed Coupler

**Product Data Sheet** 

| A pair of half couplers fixed at 90° which provide a firm fixing between two perpendicular bars. |                                                                                            |
|--------------------------------------------------------------------------------------------------|--------------------------------------------------------------------------------------------|
| Part Nos                                                                                         | T58110 - Polished<br>T58111 - Powder Painted Satin Black                                   |
| Tube Diameter                                                                                    | Ø48 - 51mm                                                                                 |
| Materials                                                                                        | Main Body - AW6082 T6 Aluminium<br>Roll Pins - Stainless Steel<br>Eyebolt Assy - Grade 8.8 |
| Max Tightening<br>Torque                                                                         | 30Nm                                                                                       |
| Fixings                                                                                          | N/A                                                                                        |
| WLL                                                                                              | 500Kg                                                                                      |
| Weight                                                                                           | 0.76Kg                                                                                     |
| Factor of Safety                                                                                 | 5:1                                                                                        |
| Approval                                                                                         | TÜV Approved                                                                               |