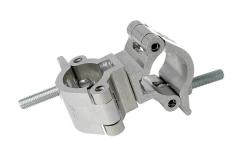

## Lightweight 90° Fixed Coupler

**Product Data Sheet** 

| A pair of half couplers fixed at 90° which provide a firm fixing between two perpendicular bars. |                                                                                            |
|--------------------------------------------------------------------------------------------------|--------------------------------------------------------------------------------------------|
| Part Nos                                                                                         | T58110 - Polished<br>T58111 - Powder Painted Satin Black                                   |
| Tube Diameter                                                                                    | Ø48 - 51mm                                                                                 |
| Materials                                                                                        | Main Body - AW6082 T6 Aluminium<br>Roll Pins - Stainless Steel<br>Eyebolt Assy - Grade 8.8 |
| Max Tightening<br>Torque                                                                         | 30Nm                                                                                       |
| Fixings                                                                                          | N/A                                                                                        |
| WLL                                                                                              | 500Kg                                                                                      |
| Weight                                                                                           | 0.76Kg                                                                                     |
| Factor of Safety                                                                                 | 5:1                                                                                        |
| Approval                                                                                         | TÜV Approved                                                                               |