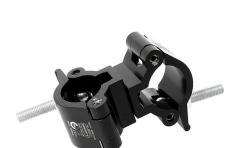

## Lightweight 90° Fixed Coupler

**Product Data Sheet** 

| A pair of half couplers fixed at 90° which provide a firm fixing between two perpendicular bars. |                                                                                            |
|--------------------------------------------------------------------------------------------------|--------------------------------------------------------------------------------------------|
| Part Nos                                                                                         | T58110 - Polished<br>T58111 - Powder Painted Satin Black                                   |
| Tube Diameter                                                                                    | Ø48 - 51mm                                                                                 |
| Materials                                                                                        | Main Body - AW6082 T6 Aluminium<br>Roll Pins - Stainless Steel<br>Eyebolt Assy - Grade 8.8 |
| Max Tightening<br>Torque                                                                         | 30Nm                                                                                       |
| Fixings                                                                                          | N/A                                                                                        |
| WLL                                                                                              | 500Kg                                                                                      |
| Weight                                                                                           | 0.76Kg                                                                                     |
| Factor of Safety                                                                                 | 5:1                                                                                        |
| Approval                                                                                         | TÜV Approved                                                                               |