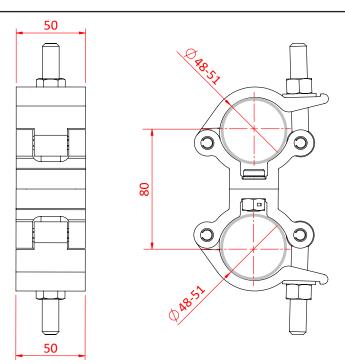

## Lightweight Parallel Coupler

| A pair of half couplers which provide a firm fixing between two parallel bars. |                                                                                            |
|--------------------------------------------------------------------------------|--------------------------------------------------------------------------------------------|
| Part Nos                                                                       | T58115 - Polished<br>T58116 - Powder Painted Satin Black                                   |
| Tube Diameter                                                                  | Ø48 - 51mm                                                                                 |
| Materials                                                                      | Main Body - AW6082 T6 Aluminium<br>Roll Pins - Stainless Steel<br>Eyebolt Assy - Grade 8.8 |
| Max Tightening<br>Torque                                                       | 30Nm                                                                                       |
| Fixings                                                                        | N/A                                                                                        |
| WLL                                                                            | 500Kg                                                                                      |
| Weight                                                                         | 0.76Kg                                                                                     |
| Factor of Safety                                                               | 5:1                                                                                        |
| Approval                                                                       | TÜV Approved                                                                               |