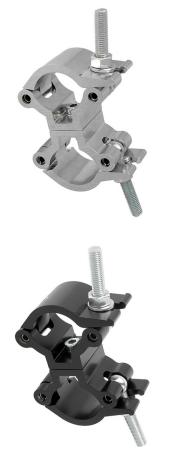

## Lightweight Parallel Coupler

| A pair of half couplers which provide a firm fixing between two parallel bars. |                                                                                            |
|--------------------------------------------------------------------------------|--------------------------------------------------------------------------------------------|
| Part Nos                                                                       | T58115 - Polished<br>T58116 - Powder Painted Satin Black                                   |
| Tube Diameter                                                                  | Ø48 - 51mm                                                                                 |
| Materials                                                                      | Main Body - AW6082 T6 Aluminium<br>Roll Pins - Stainless Steel<br>Eyebolt Assy - Grade 8.8 |
| Max Tightening<br>Torque                                                       | 30Nm                                                                                       |
| Fixings                                                                        | N/A                                                                                        |
| WLL                                                                            | 500Kg                                                                                      |
| Weight                                                                         | 0.76Kg                                                                                     |
| Factor of Safety                                                               | 5:1                                                                                        |
| Approval                                                                       | TÜV Approved                                                                               |