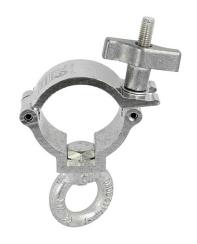

## Super Lightweight Hanging Clamp

**Product Data Sheet** 

| A super lightweight half coupler fitted with an eye nut. |                                                                                       |
|----------------------------------------------------------|---------------------------------------------------------------------------------------|
| Part Nos                                                 | T58124 - Polished<br>T5812401 - Powder Painted Satin Black                            |
| Tube Diameter                                            | Ø48 - 51mm                                                                            |
| Materials                                                | Main Body - AW6082 T6 Aluminium<br>Roll Pins - Stainless Steel<br>Eyebolt - Grade 8.8 |
| Max Tightening<br>Torque                                 | Hand-tight Only                                                                       |
| Fixings                                                  | M10 Eye Nut                                                                           |
| WLL                                                      | 100Kg Vertical Load                                                                   |
| Weight                                                   | 0.28Kg                                                                                |
| Factor of Safety                                         | 5:1                                                                                   |
| Approval                                                 | TÜV Approved                                                                          |