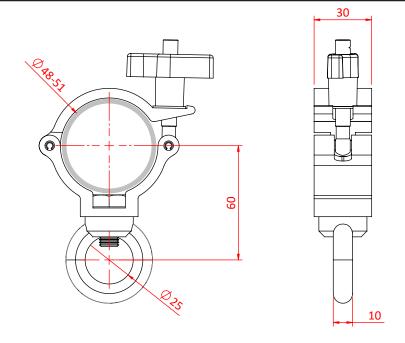

## Super Lightweight Hanging Clamp

**Product Data Sheet** 

| A super lightweight half coupler fitted with an eye nut. |                                                                                       |
|----------------------------------------------------------|---------------------------------------------------------------------------------------|
| Part Nos                                                 | T58124 - Polished<br>T5812401 - Powder Painted Satin Black                            |
| Tube Diameter                                            | Ø48 - 51mm                                                                            |
| Materials                                                | Main Body - AW6082 T6 Aluminium<br>Roll Pins - Stainless Steel<br>Eyebolt - Grade 8.8 |
| Max Tightening<br>Torque                                 | Hand-tight Only                                                                       |
| Fixings                                                  | M10 Eye Nut                                                                           |
| WLL                                                      | 100Kg Vertical Load                                                                   |
| Weight                                                   | 0.28Kg                                                                                |
| Factor of Safety                                         | 5:1                                                                                   |
| Approval                                                 | TÜV Approved                                                                          |