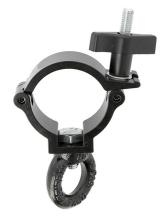

## Super Lightweight Hanging Clamp

**Product Data Sheet** 

| A super lightweight half coupler fitted with an eye nut. |                                                                                       |
|----------------------------------------------------------|---------------------------------------------------------------------------------------|
| Part Nos                                                 | T58124 - Polished<br>T5812401 - Powder Painted Satin Black                            |
| Tube Diameter                                            | Ø48 - 51mm                                                                            |
| Materials                                                | Main Body - AW6082 T6 Aluminium<br>Roll Pins - Stainless Steel<br>Eyebolt - Grade 8.8 |
| Max Tightening<br>Torque                                 | Hand-tight Only                                                                       |
| Fixings                                                  | M10 Eye Nut                                                                           |
| WLL                                                      | 100Kg Vertical Load                                                                   |
| Weight                                                   | 0.28Kg                                                                                |
| Factor of Safety                                         | 5:1                                                                                   |
| Approval                                                 | TÜV Approved                                                                          |