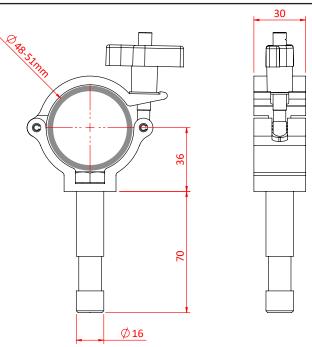

## Super Lightweight Beamer Clamp

| A super lightweight half coupler fitted with a 16mm Lighting Pin. |                                                                                       |
|-------------------------------------------------------------------|---------------------------------------------------------------------------------------|
| Part Nos                                                          | T58125 - Polished<br>T58126 - Powder Painted Satin Black                              |
| Tube Diameter                                                     | Ø48 - 51mm                                                                            |
| Materials                                                         | Main Body - AW6082 T6 Aluminium<br>Roll Pins - Stainless Steel<br>Eyebolt - Grade 8.8 |
| Max Tightening<br>Torque                                          | Hand-tight Only                                                                       |
| Fixings                                                           | Fitted with a 16mm Lighting Pin                                                       |
| WLL                                                               | 100Kg                                                                                 |
| Weight                                                            | 0.28Kg                                                                                |
| Factor of Safety                                                  | 5:1                                                                                   |
| Approval                                                          | TÜV Approved                                                                          |