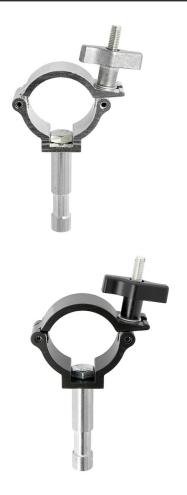

## Super Lightweight Beamer Clamp

| A super lightweight half coupler fitted with a 16mm Lighting Pin. |                                                                                       |
|-------------------------------------------------------------------|---------------------------------------------------------------------------------------|
| Part Nos                                                          | T58125 - Polished<br>T58126 - Powder Painted Satin Black                              |
| Tube Diameter                                                     | Ø48 - 51mm                                                                            |
| Materials                                                         | Main Body - AW6082 T6 Aluminium<br>Roll Pins - Stainless Steel<br>Eyebolt - Grade 8.8 |
| Max Tightening<br>Torque                                          | Hand-tight Only                                                                       |
| Fixings                                                           | Fitted with a 16mm Lighting Pin                                                       |
| WLL                                                               | 100Kg                                                                                 |
| Weight                                                            | 0.28Kg                                                                                |
| Factor of Safety                                                  | 5:1                                                                                   |
| Approval                                                          | TÜV Approved                                                                          |