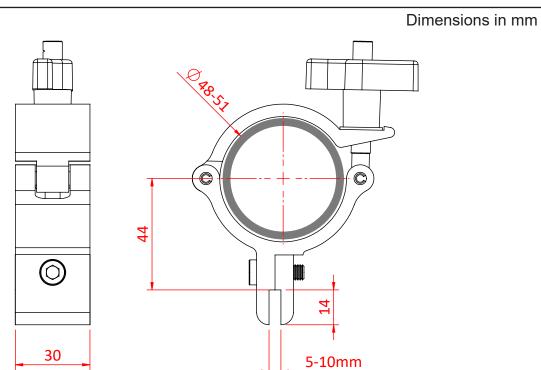

## Super Lightweight Panel Clamp

| A Super Lightweight Panel Clamp. |                                                                                            |
|----------------------------------|--------------------------------------------------------------------------------------------|
| Part Nos                         | T58130 - Silver<br>T5813001 - Black                                                        |
| Tube Diameter                    | Ø48 - 51mm                                                                                 |
| Materials                        | Main Body - AW6082 T6 Aluminium<br>Roll Pins - Stainless Steel<br>Eyebolt Assy - Grade 8.8 |
| Max Tightening                   | Hand Tight                                                                                 |
| WLL                              | Not Rated                                                                                  |
| Weight                           | 0.16Kg                                                                                     |
| Approval                         | TÜV Approved                                                                               |