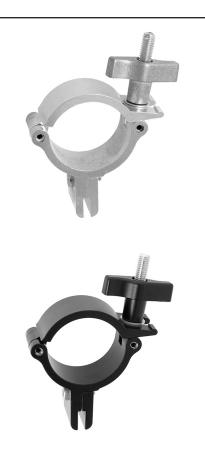

## Super Lightweight Panel Clamp

| A Super Lightweight Panel Clamp. |                                                                                            |
|----------------------------------|--------------------------------------------------------------------------------------------|
| Part Nos                         | T58130 - Silver<br>T5813001 - Black                                                        |
| Tube Diameter                    | Ø48 - 51mm                                                                                 |
| Materials                        | Main Body - AW6082 T6 Aluminium<br>Roll Pins - Stainless Steel<br>Eyebolt Assy - Grade 8.8 |
| Max Tightening                   | Hand Tight                                                                                 |
| WLL                              | Not Rated                                                                                  |
| Weight                           | 0.16Kg                                                                                     |
| Approval                         | TÜV Approved                                                                               |