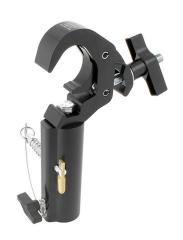

## Slimline Quick Trigger TV Clamp

**Product Data Sheet** 

| A slimline Quick Trigger Camp fitted with a 29mm Receiver |                                                                                            |
|-----------------------------------------------------------|--------------------------------------------------------------------------------------------|
| Part Nos                                                  | T58340 - Polished<br>T58341 - Powder Painted Satin Black                                   |
| Tube Diameter                                             | Ø38 - 51mm                                                                                 |
| Materials                                                 | Main Body - AW6082 T6 Aluminium<br>Roll Pins - Stainless Steel<br>Eyebolt Assy - Grade 8.8 |
| Max Tightening<br>Torque                                  | Hand-tight Only                                                                            |
| Fixings                                                   | 29mm Receiver                                                                              |
| WLL                                                       | 100Kg                                                                                      |
| Weight                                                    | 0.89Kg                                                                                     |
| Factor of Safety                                          | 5:1                                                                                        |
| Approval                                                  | TÜV Approved                                                                               |