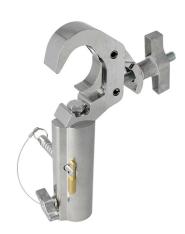

## Slimline Quick Trigger TV Clamp

**Product Data Sheet** 

| A slimline Quick Trigger Camp fitted with a 29mm Receiver |                                                                                            |
|-----------------------------------------------------------|--------------------------------------------------------------------------------------------|
| Part Nos                                                  | T58340 - Polished<br>T58341 - Powder Painted Satin Black                                   |
| Tube Diameter                                             | Ø38 - 51mm                                                                                 |
| Materials                                                 | Main Body - AW6082 T6 Aluminium<br>Roll Pins - Stainless Steel<br>Eyebolt Assy - Grade 8.8 |
| Max Tightening<br>Torque                                  | Hand-tight Only                                                                            |
| Fixings                                                   | 29mm Receiver                                                                              |
| WLL                                                       | 100Kg                                                                                      |
| Weight                                                    | 0.89Kg                                                                                     |
| Factor of Safety                                          | 5:1                                                                                        |
| Approval                                                  | TÜV Approved                                                                               |