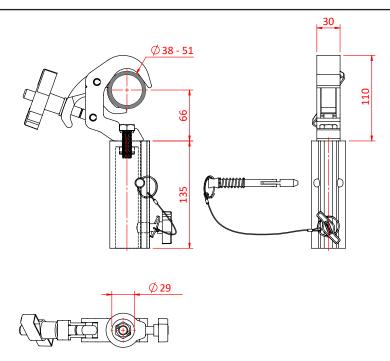

## Slimline Quick Trigger TV Clamp

**Product Data Sheet** 

| A slimline Quick Trigger Camp fitted with a 29mm Receiver |                                                                                            |
|-----------------------------------------------------------|--------------------------------------------------------------------------------------------|
| Part Nos                                                  | T58340 - Polished<br>T58341 - Powder Painted Satin Black                                   |
| Tube Diameter                                             | Ø38 - 51mm                                                                                 |
| Materials                                                 | Main Body - AW6082 T6 Aluminium<br>Roll Pins - Stainless Steel<br>Eyebolt Assy - Grade 8.8 |
| Max Tightening<br>Torque                                  | Hand-tight Only                                                                            |
| Fixings                                                   | 29mm Receiver                                                                              |
| WLL                                                       | 100Kg                                                                                      |
| Weight                                                    | 0.89Kg                                                                                     |
| Factor of Safety                                          | 5:1                                                                                        |
| Approval                                                  | TÜV Approved                                                                               |