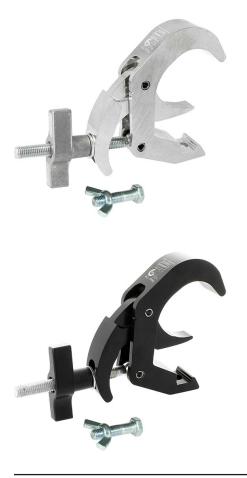

## Titan Quick Trigger Hook Clamp

| A Titan Quick Trigger clamp<br>supplied with a fixing kit. |                                                                                            |
|------------------------------------------------------------|--------------------------------------------------------------------------------------------|
| Part Nos                                                   | T58505 - Polished<br>T58506 - Powder Painted Satin Black                                   |
| Tube Diameter                                              | Ø48 - 80mm                                                                                 |
| Materials                                                  | Main Body - AW6082 T6 Aluminium<br>Roll Pins - Stainless Steel<br>Eyebolt Assy - Grade 8.8 |
| Max Tightening<br>Torque                                   | Hand-tight Only                                                                            |
| Fixings                                                    | Supplied with M12x50 Bolt / Wing Nut                                                       |
| WLL                                                        | 100Kg                                                                                      |
| Weight                                                     | 0.77Kg                                                                                     |
| Factor of Safety                                           | 5:1                                                                                        |
| Approval                                                   | TÜV Approved                                                                               |