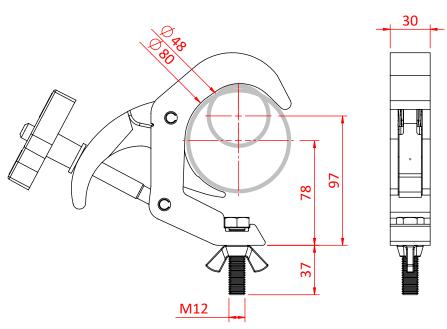

## Titan Quick Trigger Hook Clamp

| A Titan Quick Trigger clamp<br>supplied with a fixing kit. |                                                                                            |
|------------------------------------------------------------|--------------------------------------------------------------------------------------------|
| Part Nos                                                   | T58505 - Polished<br>T58506 - Powder Painted Satin Black                                   |
| Tube Diameter                                              | Ø48 - 80mm                                                                                 |
| Materials                                                  | Main Body - AW6082 T6 Aluminium<br>Roll Pins - Stainless Steel<br>Eyebolt Assy - Grade 8.8 |
| Max Tightening<br>Torque                                   | Hand-tight Only                                                                            |
| Fixings                                                    | Supplied with M12x50 Bolt / Wing Nut                                                       |
| WLL                                                        | 100Kg                                                                                      |
| Weight                                                     | 0.77Kg                                                                                     |
| Factor of Safety                                           | 5:1                                                                                        |
| Approval                                                   | TÜV Approved                                                                               |