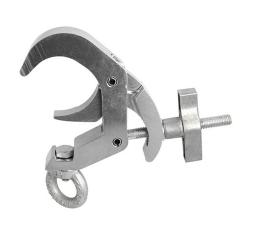

## Titan Quick Trigger Hook Clamp

**Product Data Sheet** 

| A Titan Quick Trigger clamp<br>fitted with an M12 Eye Nut |                                                                                            |
|-----------------------------------------------------------|--------------------------------------------------------------------------------------------|
| Part Nos                                                  | T58515 - Polished<br>T58516 - Powder Painted Satin Black                                   |
| Tube Diameter                                             | Ø48 - 80mm                                                                                 |
| Materials                                                 | Main Body - AW6082 T6 Aluminium<br>Roll Pins - Stainless Steel<br>Eyebolt Assy - Grade 8.8 |
| Max Tightening<br>Torque                                  | Hand-tight Only                                                                            |
| Fixings                                                   | Fitted with an M12 Eye Nut                                                                 |
| WLL                                                       | 100Kg Vertical Load                                                                        |
| Weight                                                    | 0.88Kg                                                                                     |
| Factor of Safety                                          | 5:1                                                                                        |
| Approval                                                  | TÜV Approved                                                                               |