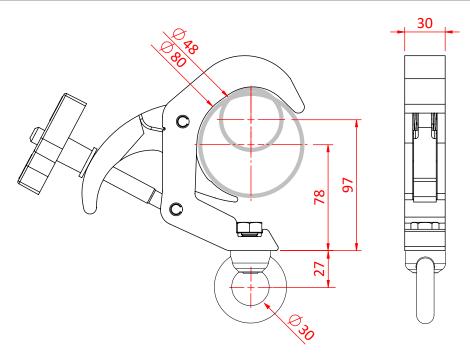

## Titan Quick Trigger Hook Clamp

**Product Data Sheet** 

| A Titan Quick Trigger clamp<br>fitted with an M12 Eye Nut |                                                                                            |
|-----------------------------------------------------------|--------------------------------------------------------------------------------------------|
| Part Nos                                                  | T58515 - Polished<br>T58516 - Powder Painted Satin Black                                   |
| Tube Diameter                                             | Ø48 - 80mm                                                                                 |
| Materials                                                 | Main Body - AW6082 T6 Aluminium<br>Roll Pins - Stainless Steel<br>Eyebolt Assy - Grade 8.8 |
| Max Tightening<br>Torque                                  | Hand-tight Only                                                                            |
| Fixings                                                   | Fitted with an M12 Eye Nut                                                                 |
| WLL                                                       | 100Kg Vertical Load                                                                        |
| Weight                                                    | 0.88Kg                                                                                     |
| Factor of Safety                                          | 5:1                                                                                        |
| Approval                                                  | TÜV Approved                                                                               |