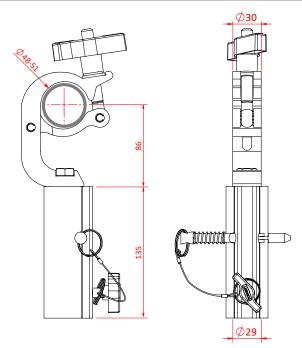

Product Data Sheet

| A Trigger Clamp<br>fitted with a 29mm Receiver |                                                                                            |
|------------------------------------------------|--------------------------------------------------------------------------------------------|
| Part Nos                                       | T58869 - Polished<br>T5886901 - Powder Painted Satin Black                                 |
| Tube Diameter                                  | Ø48 - 51mm                                                                                 |
| Materials                                      | Main Body - AW6082 T6 Aluminium<br>Roll Pins - Stainless Steel<br>Eyebolt Assy - Grade 8.8 |
| Max Tightening<br>Torque                       | Hand-tight Only                                                                            |
| Fixings                                        | Fitted with a 29mm Receiver                                                                |
| WLL                                            | 200Kg                                                                                      |
| Weight                                         | 1.09Kg                                                                                     |
| Factor of Safety                               | 5:1                                                                                        |
| Approval                                       | TÜV Approved                                                                               |
|                                                |                                                                                            |