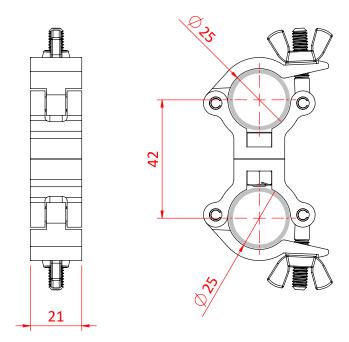

## 1" - 25mm Atom Parallel Coupler

| An Atom Parallel Coupler |                                                                                            |
|--------------------------|--------------------------------------------------------------------------------------------|
| Part Nos                 | T58880 - Silver<br>T5888001 - Black                                                        |
| Tube Diameter            | Ø1" - 25mm                                                                                 |
| Materials                | Main Body - AW6082 T6 Aluminium<br>Roll Pins - Stainless Steel<br>Eyebolt Assy - Grade 8.8 |
| Max Tightening<br>Torque | Hand Tighten                                                                               |
| Tube Centres             | 42mm                                                                                       |
| WLL                      | 100Kg                                                                                      |
| Weight                   | 0.10Kg                                                                                     |
| Factor of Safety         | 5:1                                                                                        |
| Approval                 | TÜV Approved                                                                               |