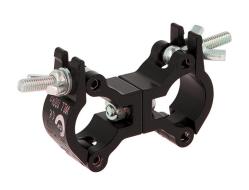

## 1" - 25mm Atom Parallel Coupler

| An Atom Parallel Coupler |                                                                                            |
|--------------------------|--------------------------------------------------------------------------------------------|
| Part Nos                 | T58880 - Silver<br>T5888001 - Black                                                        |
| Tube Diameter            | Ø1" - 25mm                                                                                 |
| Materials                | Main Body - AW6082 T6 Aluminium<br>Roll Pins - Stainless Steel<br>Eyebolt Assy - Grade 8.8 |
| Max Tightening<br>Torque | Hand Tighten                                                                               |
| Tube Centres             | 42mm                                                                                       |
| WLL                      | 100Kg                                                                                      |
| Weight                   | 0.10Kg                                                                                     |
| Factor of Safety         | 5:1                                                                                        |
| Approval                 | TÜV Approved                                                                               |