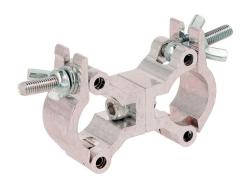

## 1" - 25mm Atom Parallel Coupler

| An Atom Parallel Coupler |                                                                                            |
|--------------------------|--------------------------------------------------------------------------------------------|
| Part Nos                 | T58880 - Silver<br>T5888001 - Black                                                        |
| Tube Diameter            | Ø1" - 25mm                                                                                 |
| Materials                | Main Body - AW6082 T6 Aluminium<br>Roll Pins - Stainless Steel<br>Eyebolt Assy - Grade 8.8 |
| Max Tightening<br>Torque | Hand Tighten                                                                               |
| Tube Centres             | 42mm                                                                                       |
| WLL                      | 100Kg                                                                                      |
| Weight                   | 0.10Kg                                                                                     |
| Factor of Safety         | 5:1                                                                                        |
| Approval                 | TÜV Approved                                                                               |