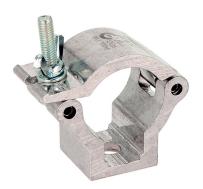

## 35mm Atom Half Coupler

| An Atom Half Coupler     |                                                                                            |
|--------------------------|--------------------------------------------------------------------------------------------|
| Part Nos                 | T58900 - Silver<br>T5890001 - Black                                                        |
| Tube Diameter            | Ø35mm                                                                                      |
| Materials                | Main Body - AW6082 T6 Aluminium<br>Roll Pins - Stainless Steel<br>Eyebolt Assy - Grade 8.8 |
| Max Tightening<br>Torque | Hand Tighten                                                                               |
| Fixings                  | Ø10mm Hole                                                                                 |
| WLL                      | 100Kg                                                                                      |
| Weight                   | 0.09Kg                                                                                     |
| Factor of Safety         | 5:1                                                                                        |
| Approval                 | TÜV Approved                                                                               |