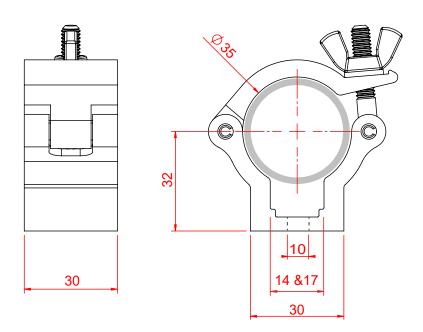

## 35mm Atom Half Coupler

| An Atom Half Coupler     |                                                                                            |
|--------------------------|--------------------------------------------------------------------------------------------|
| Part Nos                 | T58900 - Silver<br>T5890001 - Black                                                        |
| Tube Diameter            | Ø35mm                                                                                      |
| Materials                | Main Body - AW6082 T6 Aluminium<br>Roll Pins - Stainless Steel<br>Eyebolt Assy - Grade 8.8 |
| Max Tightening<br>Torque | Hand Tighten                                                                               |
| Fixings                  | Ø10mm Hole                                                                                 |
| WLL                      | 100Kg                                                                                      |
| Weight                   | 0.09Kg                                                                                     |
| Factor of Safety         | 5:1                                                                                        |
| Approval                 | TÜV Approved                                                                               |