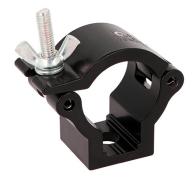

## 35mm Atom Half Coupler

| An Atom Half Coupler     |                                                                                            |
|--------------------------|--------------------------------------------------------------------------------------------|
| Part Nos                 | T58900 - Silver<br>T5890001 - Black                                                        |
| Tube Diameter            | Ø35mm                                                                                      |
| Materials                | Main Body - AW6082 T6 Aluminium<br>Roll Pins - Stainless Steel<br>Eyebolt Assy - Grade 8.8 |
| Max Tightening<br>Torque | Hand Tighten                                                                               |
| Fixings                  | Ø10mm Hole                                                                                 |
| WLL                      | 100Kg                                                                                      |
| Weight                   | 0.09Kg                                                                                     |
| Factor of Safety         | 5:1                                                                                        |
| Approval                 | TÜV Approved                                                                               |