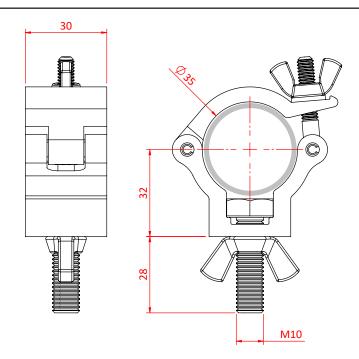

## 35mm Atom Hook Coupler

**Product Data Sheet** 

| An Atom Hook Coupler     |                                                                                            |
|--------------------------|--------------------------------------------------------------------------------------------|
| Part Nos                 | T58927 - Silver<br>T5892701 - Black                                                        |
| Tube Diameter            | Ø35mm                                                                                      |
| Materials                | Main Body - AW6082 T6 Aluminium<br>Roll Pins - Stainless Steel<br>Eyebolt Assy - Grade 8.8 |
| Max Tightening<br>Torque | Hand Tighten                                                                               |
| Fixings                  | M10 x 35                                                                                   |
| WLL                      | 100Kg                                                                                      |
| Weight                   | 0.09Kg                                                                                     |
| Factor of Safety         | 5:1                                                                                        |
| Approval                 | TÜV Approved                                                                               |