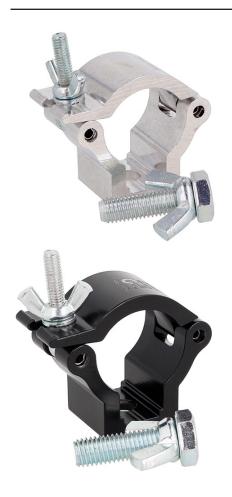

## 35mm Atom Hook Coupler

**Product Data Sheet** 

| An Atom Hook Coupler     |                                                                                            |
|--------------------------|--------------------------------------------------------------------------------------------|
| Part Nos                 | T58927 - Silver<br>T5892701 - Black                                                        |
| Tube Diameter            | Ø35mm                                                                                      |
| Materials                | Main Body - AW6082 T6 Aluminium<br>Roll Pins - Stainless Steel<br>Eyebolt Assy - Grade 8.8 |
| Max Tightening<br>Torque | Hand Tighten                                                                               |
| Fixings                  | M10 x 35                                                                                   |
| WLL                      | 100Kg                                                                                      |
| Weight                   | 0.09Kg                                                                                     |
| Factor of Safety         | 5:1                                                                                        |
| Approval                 | TÜV Approved                                                                               |